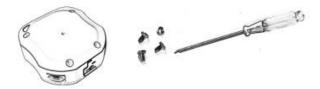

## 5.1 SIM card installation

Make sure that there is no call transfer and call display is on, and PIN code off. The SMS message must in Text format, can't be identified for PDU format.

**5.1.1** Open the rear cover, remove the screws by screwdriver.