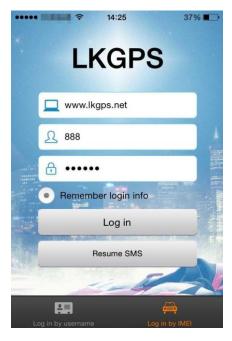

## 5.5 Web platform and sever ip&port

| Website       | Sever IP     | Port |
|---------------|--------------|------|
| www.lkgps.net | 101.1.16.228 | 7700 |

# 6. App download

## 6.2 ios version: search "LKGPS" in app store