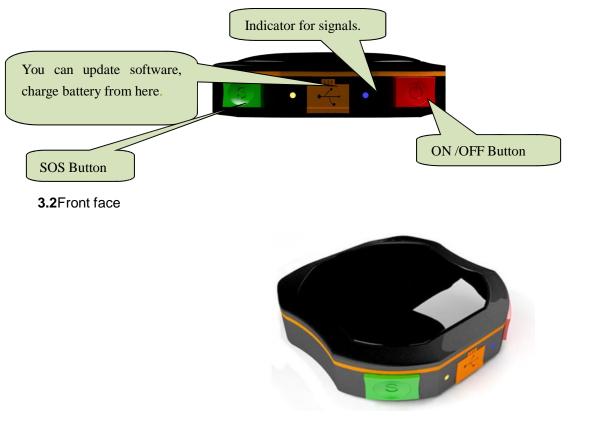

#### 3.1 Side face

5.SOS Alarm

SOS button ,when user have emergency , press the SOS button ,the tracker will send "help me " SMS to all authorized phone number and monitoring web platform.

6. Power Saving Mode

The device go into standby mode when there isn't vibration for 3 minutes, it will go into working mode when it feel vibration

## green LED for GPRS working status

| Status of indicator                  | Meaning                       |
|--------------------------------------|-------------------------------|
| Slow flash (flash 1s after every 2s) | GSM / GPRS conversation start |
| Continuously in bright status        | No GPRS signal                |
| Green Led off                        | Device fault or dormant       |

## Blue LED for GPS working status

| Status of indicator | Meaning |
|---------------------|---------|

| Slow flash (flash 1s after every 2s) | GPS location successful |
|--------------------------------------|-------------------------|
| Continuously in bright status        | Searching GPS signal    |
| Blue led off                         | Device fault or dormant |

# Red LED for power charging status

| Status of indicator     | Meaning                      |
|-------------------------|------------------------------|
| Red led on all the time | Charging                     |
| red led off             | Full battery or charged full |