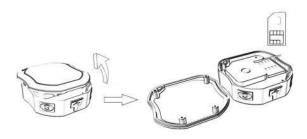

## 5.1 SIM card installation

Make sure that there is no call transfer and call display is on, and PIN code off. The SMS message must in Text format, can't be identified for PDU format.

**5.1.1** Open the rear cover, remove the screws by screwdriver.

**5.1.2** Forward push and open the metal piece, put the SIM card into the card slot, and press the metal piece to its original position, push it backward.