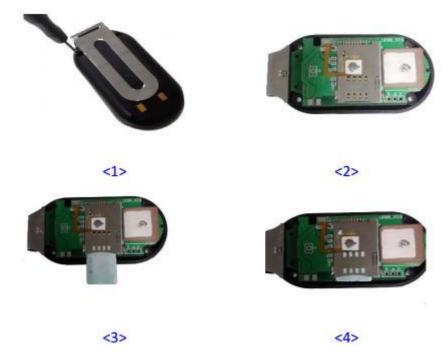

#### 5.1 SIM card installation

Make sure that there is no call transfer and call display is on, and PIN code off. The SMS message must in Text format, can't be identified for PDU format.

**5.1.1** Open the rear cover, remove the screws by screwdriver.

**5.1.2** Forward push and open the metal piece, put the SIM card into the card slot, and press the metal piece to its original position, push it backward.