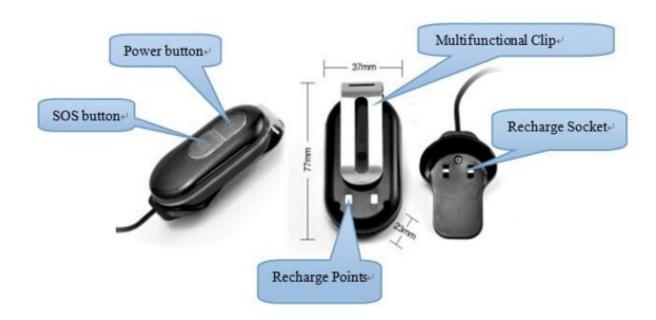

# 3. Hardware Description

#### 3.2Side face

# 4.Specs.

| Content           | Specs.                                 |  |  |
|-------------------|----------------------------------------|--|--|
| Dim.              | 77mm x 37mm x 23mm                     |  |  |
| Weight            | 55g                                    |  |  |
| Network           | GSM/GPRS                               |  |  |
| Band              | 850/900/1800/1900Mhz                   |  |  |
| GPS chip          | UBLOX                                  |  |  |
| GPS sensitivity   | -159dBm                                |  |  |
| GPS accuracy      | 5m                                     |  |  |
|                   | Cold status 35-80s                     |  |  |
| Time To First Fix | Warm status 35s                        |  |  |
|                   | Hot status 1s                          |  |  |
| Well charger      | 110-220V input                         |  |  |
| Wall charger      | 5V output                              |  |  |
| Battery           | Chargeable 3.7V 1000mAh Li-ion battery |  |  |
| Standby           | 240hours                               |  |  |
| Storage Temp.     | -40°C to +85°C                         |  |  |
| Operation Temp.   | -20°C to +55°C                         |  |  |
| Humidity          | 5%95% non-condensing                   |  |  |