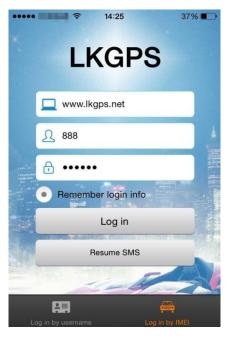

# 5.5 Web platform and sever ip&port

| Website       | Sever IP     | Port |
|---------------|--------------|------|
| www.lkgps.net | 101.1.16.228 | 7700 |